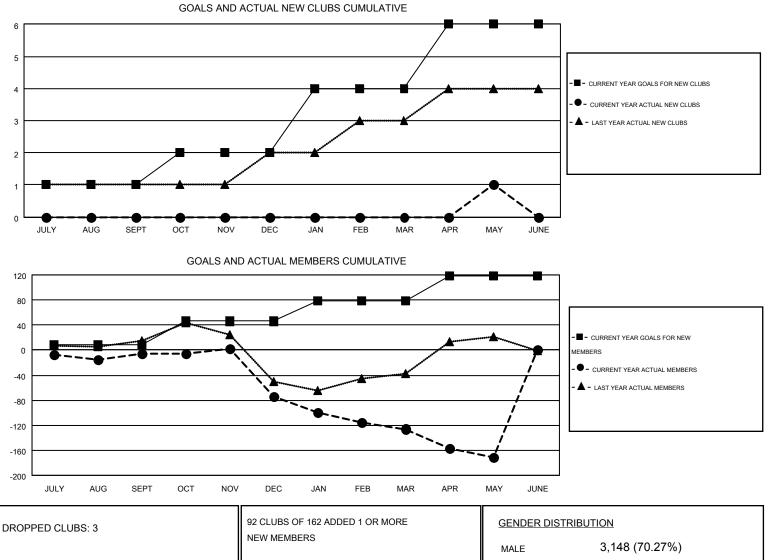

#### GMT: HAL GRIFFIN

| Clubs<br>RESULTS FOR 2015-2016 |   |   |   |    | Members<br>RESULTS FOR 2015-2016 |    |     |     |     |
|--------------------------------|---|---|---|----|----------------------------------|----|-----|-----|-----|
|                                |   |   |   |    |                                  |    |     |     |     |
| JULY/AUG/SEPT                  | 1 | 0 | 1 | -1 | JULY/AUG/SEPT                    | 9  | 148 | 154 | -6  |
| OCT/NOV/DEC                    | 1 | 0 | 2 | -2 | OCT/NOV/DEC                      | 37 | 97  | 165 | -68 |
| JAN/FEB/MAR                    | 2 | 0 | 0 | 0  | JAN/FEB/MAR                      | 32 | 69  | 121 | -52 |
| APR/MAY/JUNE                   | 2 | 1 | 0 | 1  | APR/MAY/JUNE                     | 40 | 82  | 128 | -46 |

1,332 (29.73%) FEMALE DROPPED MEMBERS 72 DECEASED CLICK HERE FOR HEALTH 764 FAMILY UNIT MEMBERS 22 CLUB CANCELLED ASSESSMENT DATA 365 HEAD OF HOUSEHOLD 474 OTHER 399 NON-HEAD OF HOUSEHOLD 568 TOTAL